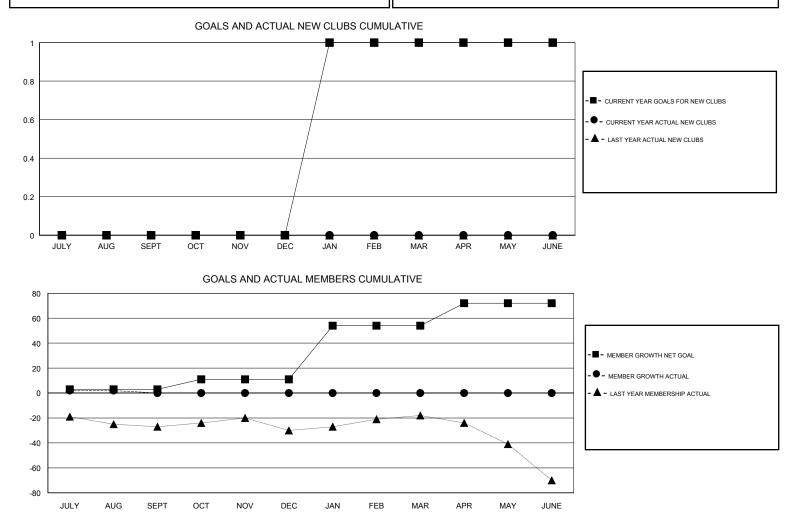

## GMT CA

| Clubs                 |               |           |               | Members               |                           |                         |                                                    |
|-----------------------|---------------|-----------|---------------|-----------------------|---------------------------|-------------------------|----------------------------------------------------|
| RESULTS FOR 2018-2019 |               |           |               | RESULTS FOR 2018-2019 |                           |                         |                                                    |
| QUARTER               | NEW CLUB GOAL | NEW CLUBS | DROPPED CLUBS | QUARTER               | MEMBER GROWTH NET<br>GOAL | MEMBER GROWTH<br>ACTUAL | DROPPED<br>MEMBERS ACTUAL<br>(including transfers) |
| JULY/AUG/SEPT         | 0             | 0         | 0             | JULY/AUG/SEPT         | 3                         | 14                      | 9                                                  |
| OCT/NOV/DEC           | 0             | 0         | 0             | OCT/NOV/DEC           | 8                         | 0                       | 0                                                  |
| JAN/FEB/MAR           | 1             | 0         | 0             | JAN/FEB/MAR           | 43                        | 0                       | 0                                                  |
| APR/MAY/JUNE          | 0             | 0         | 0             | APR/MAY/JUNE          | 18                        | 0                       | 0                                                  |